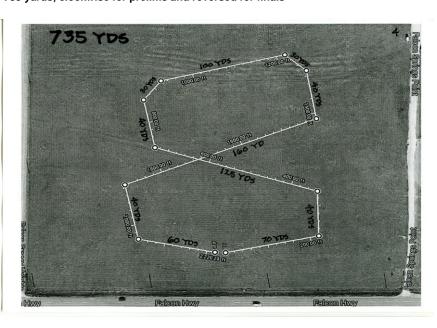

## Friday 07/10/2020

760 yards, clockwise for prelims and reversed for finals

Saturday 07/11/2020

735 yards, clockwise for prelims and reversed for finals