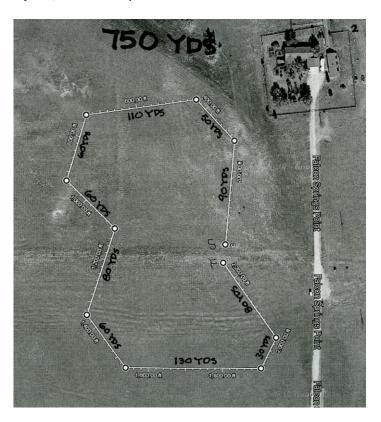

## **COURSE PLANS:**

Colorado Lure Coursing Association reserves the right to alter the course design(s) depending on field and/or weather conditions on the day of the trial.

## Sunday 07/12/2020

750 yards, clockwise for prelims and reversed for finals

Warning: It is advised that all hounds entered be in top physical condition due to the altitude and rigorous conditions of the course, which will be run on natural terrain and may include such hazards as rocks, trees, cactus, vegetation, gopher holes, gullies, bodies of water and other obstacles.