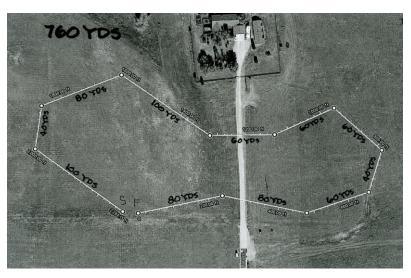

## Friday 07/10/2020

760 yards, clockwise for prelims and reversed for finals

Saturday 07/11/2020

735 yards, clockwise for prelims and reversed for finals