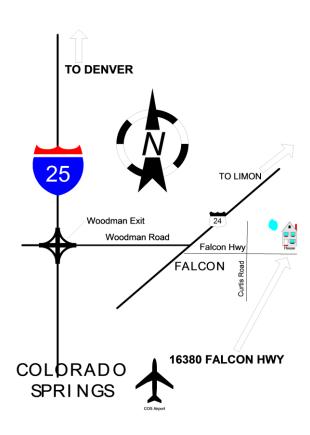

## COLORADO LURE COURSING ASSOCIATION Darci Kunard 17531 E. 104<sup>th</sup> Place Reunion, CO 80022

kdarci@yahoo.com 720-938-3303

www.clcaonline.com www.asfa.org

**From I-25 North or South:** Take Woodmen Road Exit and travel east to Highway 24. Turn Right on Highway 24 and then turn Left on Meridian. Go to stop sign and then Turn Left on Falcon Highway. Turn Left in driveway at 16380 Falcon Highway.

## REVIEW WAIVER AND PROTOCOLS IN PREMIUM

FALCON INSTITUTE FOR ADVANCED COURSING STUDIES 16380 FALCON HIGHWAY PEYTON, COLORADO 80831-7993

**ENTRY FEES:** \$17.00 for 1st; \$14.00 for 2nd and \$12.00 each additional hound with same owner. Payable in US Funds.